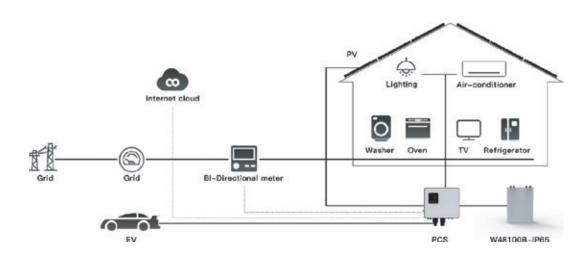

## POWERWALL-WALL MOUNTED

The W48100B-IP65 is designed to be highly waterproof and widely used indoor and outdoor. Single battery pack 5KWh, it can be connected to expand power according to actual power demand by parallel. It is made by EVE grade A LFP cells, which have good performance in high and low temperature resistance with long life span and high safety. It can be easily combined with solar energy to supply power to home users day and night.